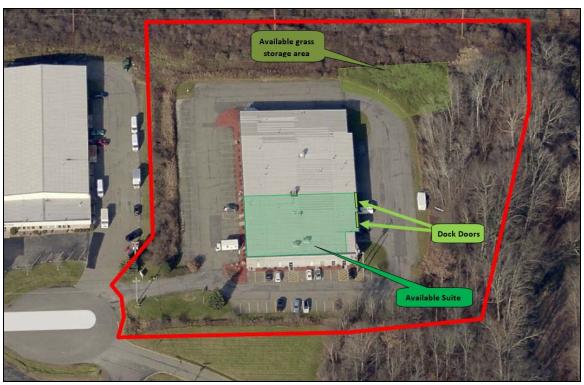

Parking Area Figure 1 – Layout of premises

365 HARRY L. DRIVE, JOHNSON CITY, NY 13790 PHONE 607.729.3690 / FAX 607.729.0823 JSMILLER@JSMILLERAPPRAISAL.COM

Figure 2 – Western (front) elevation

Figure 3 – Aerial photograph of available suite