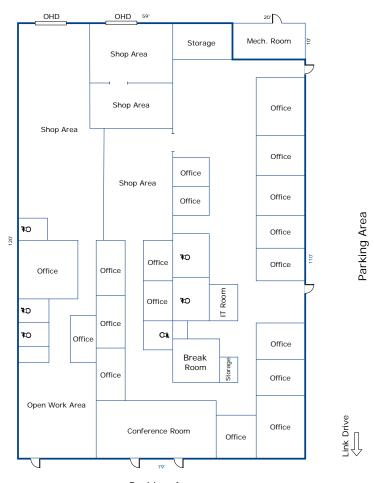

Parking Area Figure 1 – Layout of premises

365 HARRY L. DRIVE, JOHNSON CITY, NY 13790 PHONE 607.729.3690 / FAX 607.729.0823 JSMILLER@JSMILLERAPPRAISAL.COM

Figure 2 – Western (front) elevation

Figure 3 – Aerial photograph of available suite