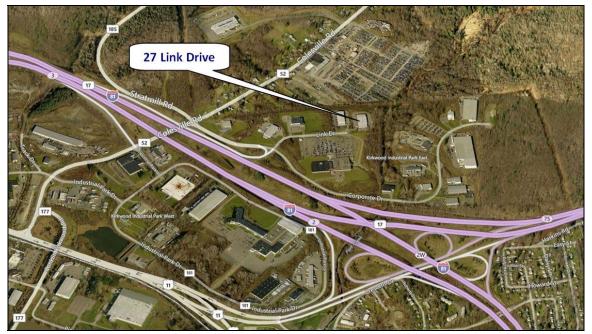

Figure 4 – Aerial photograph showing the proximity to Interstate 81 and the interchange ramp

Figure 5 – Western (front) elevation

Figure 6 – Northern and eastern (side and rear) elevations